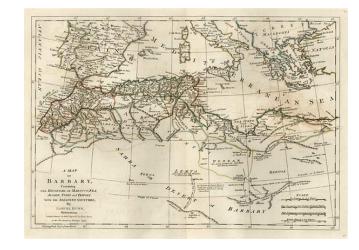

## A Map of Barbary, Containing the Kingdoms of Marocco, Fez, Algier, Tunis and Tripoli, with the Adjacent Countries ... 1774

Stock#: 8311 Map Maker: Dunn

Date: 1774
Place: London
Color: Outline Color

**Condition:** VG

## **Description:**

Detailed map of the North Africa and the Mediterranean Sea. Nice detail and a number of annotations. Minor offsetting From Dunn's New Atlas or Mundane System of Geography, printed for Robert Sayer at 53 Fleet Street, London. The true first state of the map. Wide clean margins and strong thick paper.