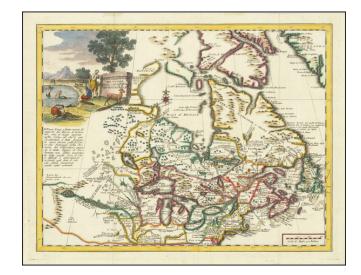

## Carta Geografica Del Canada Nell America Settentrionale

Stock#: 83109 Map Maker: Albrizzi

Date: 1742 Place: Venice

Color: Hand Colored

**Condition:** VG+

**Size:** 17 x 13 inches

**Price:** \$ 975.00

## **Description:**

Striking map of the Great Lakes, Canada and Northeastern US, based upon Guillaume De L'Isle's map of 1703, which was then one of the most accurate and up to date maps of the Great Lakes region.

The map includes an excellent treatment of the Upper Mississippi and is extensively annotated. Also includes a decorative cartouche and compass rose. A number of early French Forts are shown.

A fascinating look at French America, on the eve of the French & Indian War.