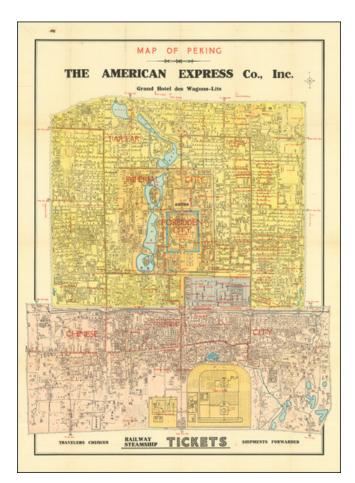

## [Beijing]. Map of Peking -- The American Express Co., Inc. Grand Hotel des Wagon-Lits

| Stock#:           | 83006            |
|-------------------|------------------|
| Map Maker:        | Anonymous        |
| Date:             | 1930             |
| Place:            | Beijing          |
| Color:            | Color            |
| <b>Condition:</b> | VG+              |
| Size:             | 19 x 27.5 inches |
| Price:            | SOLD             |

### Fine Map of Beijing -- English & Chinese Language

A fine and uncommon bilingual map of Beijing with English names transposed over a map in Chinese.

The map is titled "Map of Peking" while the address of the American Express company on the envelope is given as Peiping, China, suggesting a date of between 1928 and the late 1930s.

The map has exceptional detail, with buildings on the street blocks delineated and a large number of them identified with Chinese characters.