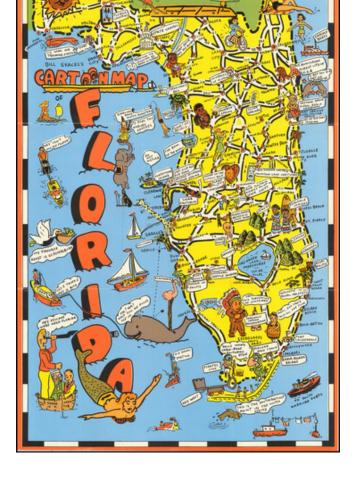

## **Description:**

Scarce vintage pictorial map of Florida.

The map provides a whimsical image of Florida's tourists and other important sites, with roads and distances noted.

On verso are photos of scenic views, landmarks and text.