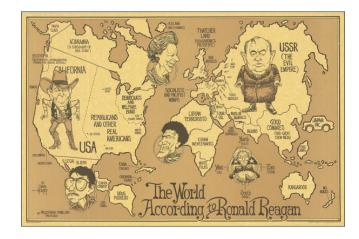

## **Description:**

Lively political satire map, depicting the World According to Ronald Reagan.

This is the second of two Reagan's World maps, the first published in 1982, showing different political humor.

A classic look at satirical political humor from the 1980s.

David Horsey was an illustrator working for the Seattle Post Intelligencer. This was his second Reagan's World map, the first is illustrated here: