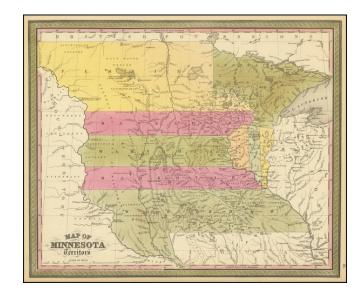

#### First State, With a County Configuration That Lasted For Less Than Two Years.

Important early map of Minnesota Territory, including some of the eastern Dakotas, from the 1854 edition of Cowperthwait's *Universal Atlas*.

The map is based largely on the works of Nicollet and Pope, and includes extensive notes on early exploration and topography throughout.

The early edition is recognizable for its stacked, very wide counties in the western part of the Territory.

#### **Detailed Condition:**

Original hand-color by county.

Drawer Ref: Cowperthwait Stock#: 82989

(Misc. 3)