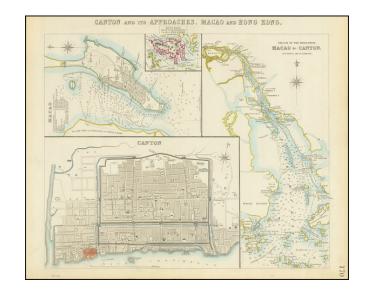

## Canton and its Approaches, Macao and Hong Kong

Stock#: 82984 Map Maker: SDUK

Date: 1870Place: LondonColor: ColorCondition: VG+

**Size:**  $15 \times 13$  inches

Price: SOLD

## **Description:**

Scarce set of 4 maps on a single sheet, showing Hong Kong, Canton, Macao and a sketch of the river from Macao to Canton, which appeared in later editions of the SDUK's atlases.

The map is perhaps most noteworthy as one of the earliest separate appearances of Hong Kong on a printed map.