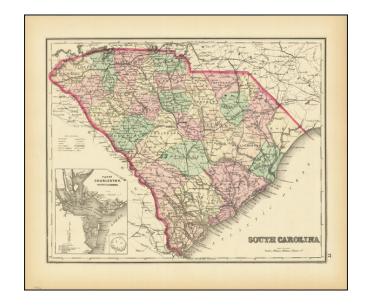

## **Description:**

Highly detailed map of South Carolina, published by OW Gray

The map is hand colored by counties and shows towns, roads, railroads, lakes, Post Offices, harbors, islands and other details.

Large inset map of Charleston and a plan of Fort Sumter.