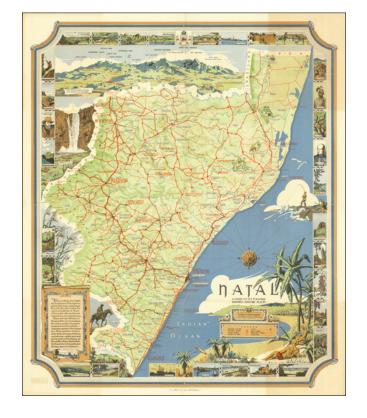

## **Description:**

Rare pictorial tourist map of the Natal, published in Johannesburg.

The map is surrounded by vignettes showing historic places, wildlife, native tribes, agricultural & mineral distribution, fishing areas, farms, and portraits of notable figures. The map road is shaded to show topography and shows roads, railways, cities, and towns.

At the top left is a large view "The Drakensberg Range and Mountain Resorts".

Overall a very successful, attractive pictorial map of the region.