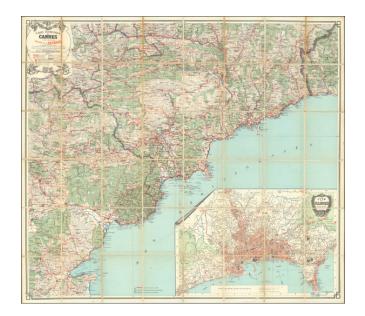

## **Description:**

Fine large-scale wall map of the vicinity of Cannes and St. Tropez on the French Riviera. Showing the rugged yet decorative coastline of the French coast at one of its most glamorous times - the 1920s - this map evokes the stunning beauty of this part of the world.

A number of cities are shown on the map, including St. Tropez, St. Raphael, Antibes, Nice, Monaco, and Ventimiglia, in Italy. An inset map shows Cannes in fabulous detail, with buildings of interest depicted pictorially. The map shows the old harbor of the city and extends to its mountainous countryside.

In all, the simple but highly detailed cartography on this map makes it an evocative piece perfectly reminiscent of southern France.