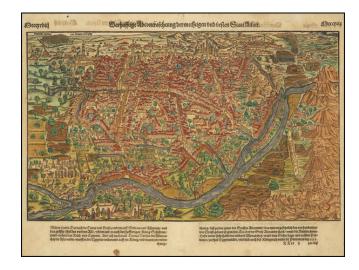

#### Striking View of the City of Cairo, from Sebastian Münster's Influential Cosmographia

Fine, early birds-eye view of the city of Cairo, illustrated in great detail. The view offers a wonderful sense of Cairo's architectural layout during the Ottoman Turk Era. It appeared in Münster's monumental *Cosmographia universalis*.

The view shows Cairo with an eastern orientation. The Nile River runs across the bottom of the map, while sailboats drift along the water. The right, or south, side of the view shows pyramids and ruins in a mountainous region that lies outside of the city streets. At the city's edge are also examples of horticulture and irrigation.

Throughout the view there are scenes of people trading, facing off for battle, and traveling along the city's perimeter. The interior of the city is densely packed with dwellings along winding streets. At the top of the view, the reader can catch a glimpse of the Citadel and the city's gates, as well as lush rolling hills.

The view's title and blocks of text run across the top and bottom of the pages in ornate Gothic lettering.