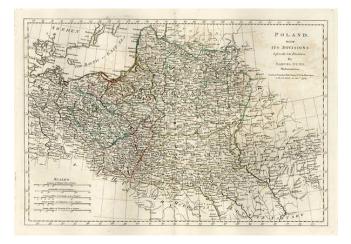

## Poland, with its Divisions before the late Partition ... 1774

| Stock#:<br>Map Maker: | 8294<br>Dunn         |
|-----------------------|----------------------|
| Date:                 | 1774                 |
| Place:                | London               |
| Color:                | <b>Outline</b> Color |
| <b>Condition</b> :    | VG                   |
| Size:                 | 19 x 13 inches       |
| Price:                | SOLD                 |

## **Description**:

Detailed regional map, colored by Political divisions. Includes towns, mountains, rivers, lakes, islands, etc. From Dunn's New Atlas or Mundane System of Geography, printed for Robert Sayer at 53 Fleet Street, London. The true first state of the map. Wide clean margins and strong thick paper.