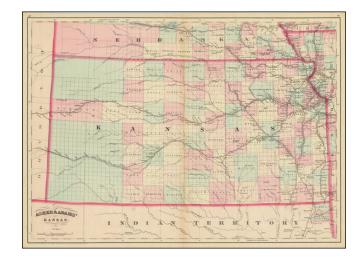

## Asher & Adams' Kansas

**Stock#:** 82931

Map Maker: Asher & Adams

Date: 1872Place: New YorkColor: Hand Colored

**Condition:** VG

**Size:** 22.5 x 16 inches

**Price:** SOLD

## **Description:**

Gorgeous large format railroad map of Kansas, hand colored by counties. Shows railroads, towns, rivers, lakes, mountains, township surveys, forts, Indian Reservations, etc. Large unexplored region in the West.

Asher & Adams' Atlas was conceived as a Railroad Atlas, but is probably known most notably for its relatively unique style and excellent large format treatment of the states west of the Mississippi.