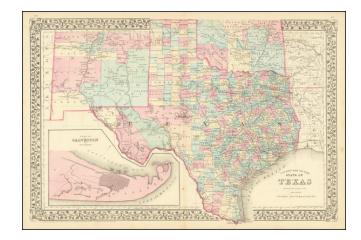

## County Map of The State of Texas Showing also portions of the Adjoining States and Territories

**Stock#:** 82923 **Map Maker:** Mitchell Jr.

**Date:** 1881

Place: Philadelphia Color: Hand Colored

**Condition:** VG+

## **Description:**

A detailed antique map of Texas, colored by counties and showing most of Indian Territory and New Mexico.

The map shows towns, railroads, rivers, springs, forts, and other important details throughout the map. The counties of Texas are still incomplete in the west.

The map has a large inset of Galveston, and nice detail in New Mexico and a portion of Indian Territory.