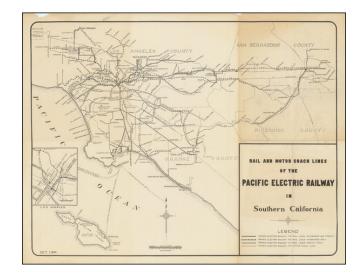

## **Description:**

Highly detailed map of Southern California, focusing on the lines of the Pacific Electric Railway.

Shows passenger and freight rail lines, passenger only rail lines, freight only rail lines and motor coach lines: rail passenger transit has mostly been converted to bus lines. Motor coach lines are shown as dotted lines.

Includes inset maps of Downtown Los Angeles and Santa Catalina Island.