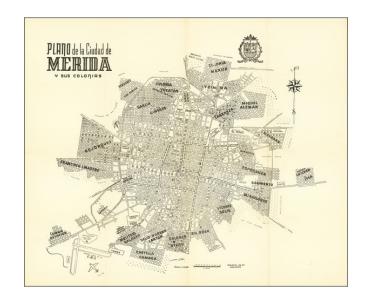

## (Mérida, Yucatán) Plano de la Ciudad de Merida y sus colonias

**Stock#:** 82913

Map Maker: Anonymous

**Date:** 1952 **Place:** n.p.

**Color:** Uncolored

**Condition:** VG+

**Size:** 33 x 27.5 inches (sheet size)

## **Description:**

Fine large map of the city of Merida, published in the early 1950s.

Includes the coat of arms of the city and a detailed location of the different Colonias, etc.

At the bottom is the location of the Merida Airport