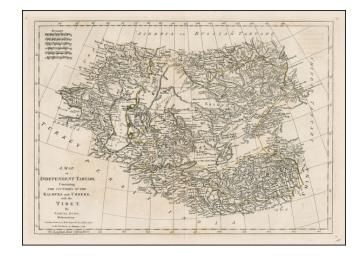

## A Map of Independent Tartary, Containing The Countries of the Kamuks and Uzbeks, with the Tibet... 1774

**Stock#:** 8290 **Map Maker:** Dunn

Date: 1774
Place: London
Color: Outline Color

**Condition:** VG

## **Description:**

Detailed regional map, extending from European Russia and the Caspian Sea to Chinese Tartary. Nice detail in Tibet, Bukaria, and the mountainous regions of western China.

From Dunn's *New Atlas or Mundane System of Geography*, printed for Robert Sayer at 53 Fleet Street, London. The true first state of the map. Wide clean margins and strong thick paper.