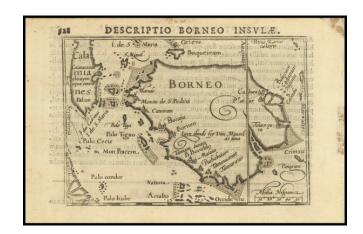

## Descriptio Borneo Insulae

**Stock#:** 82872

Map Maker: Bertius / Hondius

Date: 1616 circa
Place: Amsterdam
Color: Uncolored

**Condition:** VG

**Size:** 5 x 3.5 inches

**Price:** \$ 175.00

## **Description:**

Scarce map of Borneo and neighboring islands.

This map appeared in Petrus Bertius' miniature atlas, first published in 1616, and titled, *Petri Bertii Tabularum Geographicarum Contractarum Libri septem.* . . The miniature atlas containing this map was issued in 1616 (Latin text), then three times in 1618 (one Latin and two French editions), and once in 1637 (Latin text).