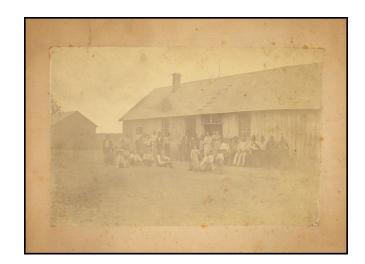

## [Original photograph:] Native American group image, possibly in Indian Territory, with White Settlers

Stock#: 82871 Map Maker: Anonymous

**Date:** 1880 circa

**Place:** n.p. (Indian Territory?)

Color: Uncolored

## **Description:**

An intriguing group image of Native American people with white men and women settlers posing in an unidentified outdoor frontier location, possibly Indian Territory. Five Native American men are seated in a row along the exterior of a board and batten meeting house, and at least two of the remaining figures appear to be Native Americans. Several white men and women and their children complete the unusual outdoor scene.

## **Detailed Condition:**

Albumen photograph, on card mount. Image exhibits some moderate spotting, but overall condition is quite good.