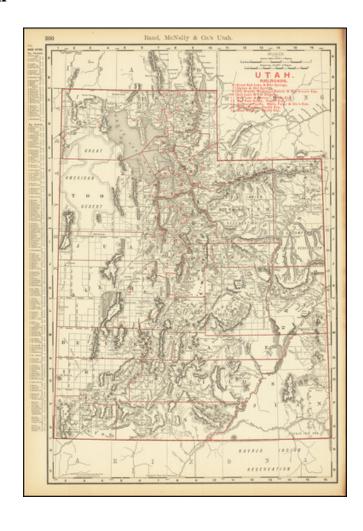

## **Description:**

Detailed map of Utah, published in Rand McNally's Business Atlas.

The map shows railroads, towns, cities mountain ranges.

Includes significant progress in the General Land Office township surveys.

A list of nine railroads is shown at the top right.