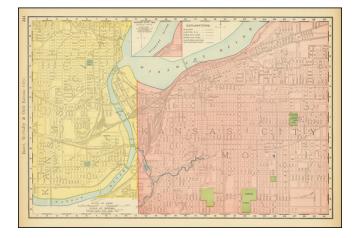

## **Description:**

Fine example of Rand McNally's large format map of Kansas City, showing both sides of the City at the intersection of the Kansas River and Missouri River.

Shows Railroads, Electric Railroads, Cable Car Lines, Horse Car Lines and Elevated, Electric and Surface Cable.