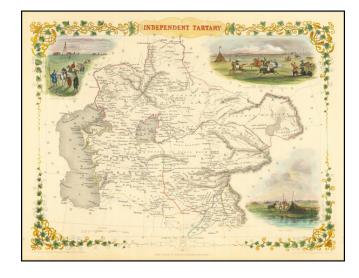

## **Independent Tartary**

Stock#: 82806 Map Maker: Tallis

Date: 1851 Place: London

**Color:** Hand Colored

**Condition:** VG+

**Size:** 13 x 10 inches

**Price:** Not Available

## **Description:**

Striking full color map of Tartary, with vignettes of the bride chase, Tartars on the journey, and a nomadic tent. "Independent Tartary" was a term for the region of western Central Asia, part of a larger area known as "Tartary".

Engraved for R. Montgomery Martin's Illustrated Atlas. Tallis was one of the last great decorative map makers. His maps are prized for the wonderful vignettes of indigenous scenes, people, etc. Remarkable color.