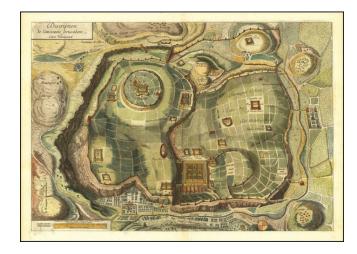

## Description de l'ancienne Jerusalem, Selon Villalpand.

**Stock#:** 82804 **Map Maker:** Calmet

**Date:** 1730 **Place:** Paris

**Color:** Hand Colored

**Condition:** VG+

**Size:** 17 x 12 inches

**Price:** SOLD

## **Description:**

Attractive antique engraved map of Jerusalem, following the mapping of Juan Bautista Villalpando, published in Paris in 1730 by Augustin Calmet.

Important landmarks are rendered pictorially, as is topography.

An attractive example of a popular form of Jerusalem map in the 17th and 18th centuries.