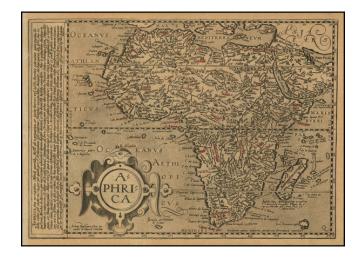

## **Description:**

Scarce early map of Africa, published in Cologne by Quad.

Shows a continuous water course from the Nile to South Africa, via a series of lakes in the southern part of the continent. Many interesting early mythical features. Nice wide margins and attractive coloring.