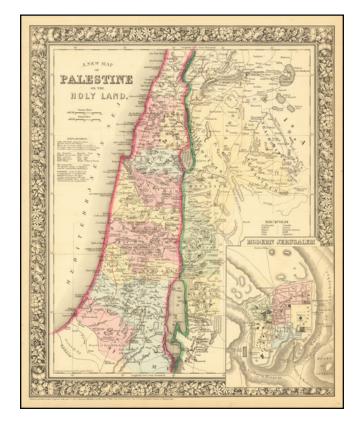

## A New Map of Palestine or the Holy Land

**Stock#:** 82752 **Map Maker:** Mitchell Jr.

**Date:** 1864

Place: Philadelphia Colored Hand Colored

**Condition:** VG

**Size:** 11.5 x 14 inches

**Price:** SOLD

## **Description:**

Interesting map of the Holy Land, hand-colored by the 13 tribes, with an inset of modern Jerusalem.

The colored line "denotes the Eastern limits of Phenicia and the Land of Phillistines." There is a translation of the local (Arabic) terms into English underneath the title.

There is an inset map in the lower-right titled "Modern Jerusalem".