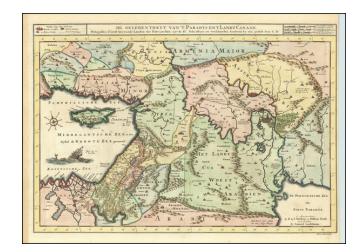

## De Gelegentheyt van't Paradys en't Landt Canaan mitsgaders d'eerst bewoonde Landen der Patriachen uyt de H. Schristure ...[Shows Cyprus]

**Stock#:** 82746 **Map Maker:** Wetstein

**Date:** 1720

Place: Amsterdam Colored Hand Colored

## **Description:**

Detailed map of the region bounded by Asia Minor, Armenia, the Persian Gulf and the Mediterranean, showing Cyprus, Babylonia, Alexandria, Cairo, Memphis, Antioch, Nineveh, Susan and a host of other biblical cities. In the sea is an image of the whale swallowing Jonah's sailing ship. Includes dozens of towns, rivers, mountains lakes, and roads showing the travels of biblical characters. An excellent example of a Dutch Bible map.