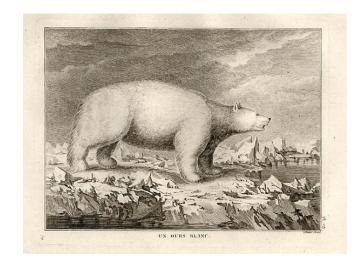

## **Un Ours Blanc [Polar Bear]**

Stock#: 8272 Map Maker: Cook

Date:

1785

Place:

Paris

**Color:** 

Uncolored

## **Description:**

Attractive early engraving of a polar bear in the Arctic Sea. From the first French edition of the Official Account of Cook's Third Voyage. The scene was sketched by John Webber, a talented young artist who accompanied Capt. James Cook on his third voyage to the Pacific in 1776-1780 and engraved by master engraver Robert Benard, in Paris.