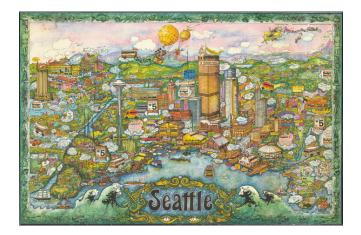

#### **Description:**

**Price:** 

Rare whimsical pictorial view of Seattle, Washington, designed by Penthouse Studios in Vancouver and signed by artist "Robbie."

A magnificent tour de force of pictographic detail. Signed only "Robbie," we are relatively certain that the artist is Robby Nyman, who produced several other similar city view pictorial maps in the early 1970s, while based in Vancouver.

The map is packed full of Seattle history, local business promotion, and humor.