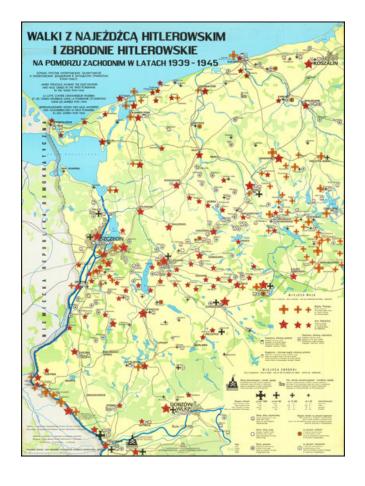

## Nazi War Crimes in Northern Poland

Rare map of West Pomerania in northern Poland, which was occupied by Nazi Germany during World War II.

The map provides a detailed overview of the military operations and key battles that took place in the region between 1939 and 1945.

The map is primarily focused on the struggle against the Nazi invaders and the crimes committed by the occupying forces against the civilian population.

The map highlights the locations of major concentration camps, mass graves, forced labor camps, and other sites of Nazi atrocities that were committed during the war.

**Detailed Condition:** 

Drawer Ref: Rolled Maps 14 Stock#: 82706