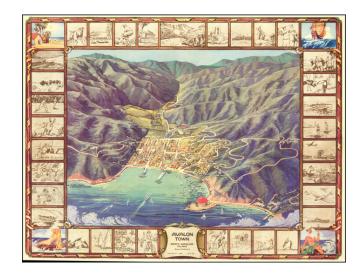

## Pictorial Map of Avalon, During the Catalina Golden Age

Decorative birdseye view of the town of Avalon on Santa Catalina Island, off the coast of Southern California.

Includes a striking birdseye view of the town, Casino, harbor and vicinity, showing streets, buildings, piers and a host of other details. The view is ringed by 36 vignettes showing various local and fictional scenes. On the back is a large map of the Island and a directory for Avalon Town.

One of the few large format views of Avalon.

Original artwork by Wren Lister.