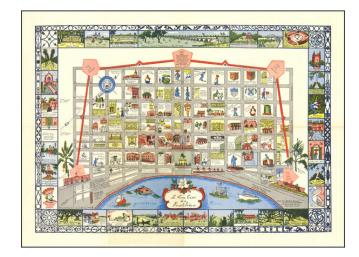

## **Description:**

Scarce map of New Orleans, drawn by Myro Zimmerman Barnes in New Orleans in 1942.

Includes a fabulous whimsical look at the city, with block by block vignettes of history, costumes and other clever caricatures.