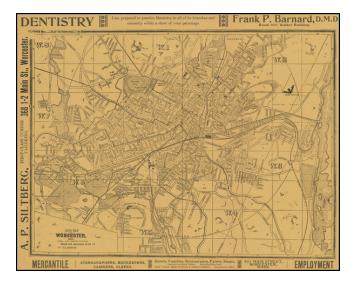

# New Map of Worcester Mass. from the Latest Authorities Drawn for American Guide Co. by H.D. Burgess

**Stock#:** 82649 **Map Maker:** 

| Date:             | 1900 circa                     |
|-------------------|--------------------------------|
| Place:            | Worcester                      |
| Color:            | Uncolored                      |
| <b>Condition:</b> | VG                             |
| Size:             | 13.63 x 10.5 inches (including |
|                   | text)                          |
| Price:            | \$ 145.00                      |

### Fresh Gas Every Day For Painless Extraction of Teeth -- In Worcester

Interesting map of Worcester, adversiting the services of Frank P. Barnard, D.M.D. a local Worcester Dentist, along with a number of other businesses.

Additional advertising on the verso, including more for Barnard and Dr. Cushing in the Philadelphia Dental Rooms.