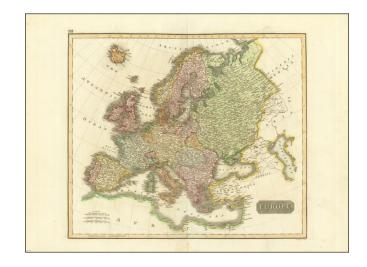

## **Description:**

Detailed map of Europe, hand-colored by country. Includes excellent detail throughout. Italy is not yet unified and the Ottoman Empire reaches to the border of Hungary and the east in Europe to the Dniester River. Galicia, the northernmost province of the Austrian Empire, is in what is now southeastern Poland and western Ukraine.

Nice wide margined example.

## **Detailed Condition:**

Original hand-color by country. Some rippling in paper.