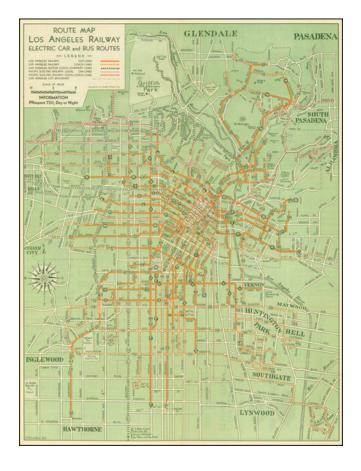

## Route Map Los Angeles Railway Electric Car and Bus Routes . . .

**Stock#:** 82625

Map Maker: Los Angeles Railway Corp

**Date:** 1935

**Place:** Los Angeles

**Color:** Color **Condition:** VG+

**Size:** 17 x 22.5 inches

## **Description:**

Rare Route Map for the Los Angeles Electric Car and Bus Routes.

The present example is dated 1935, and seems to be the first edition of this map. A revised edition was issued in 1938.

The map illustrates the area from Laurel Canyon to South Pasadena and Glendale to El Segundo Blvd in Hawthorne.

The map shows the routes of the LA Railway, LA Motor Coach Company and the Pacific Electric Railway.