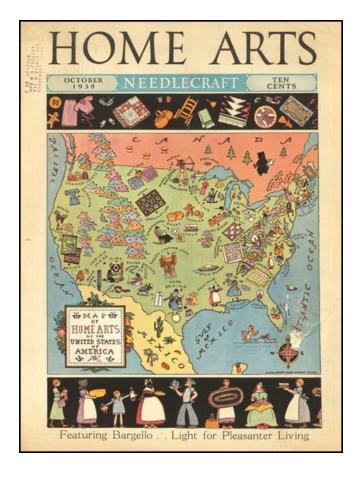

## Map of Home Arts of the United States of America (Cover Art for Home Arts Needlecraft October 1938)

**Stock#:** 82623

Map Maker: Sherwood-Wright-Jones

**Date:** 1938

Place:

**Color:** Color **Condition:** Good

## **Description:**

Fine pictorial map of the United States, illustrating the cover of *Home Arts Magazine*.

Mary Sherwood Wright Jones was also the illustrator for the 1935 A child's geography of the world.