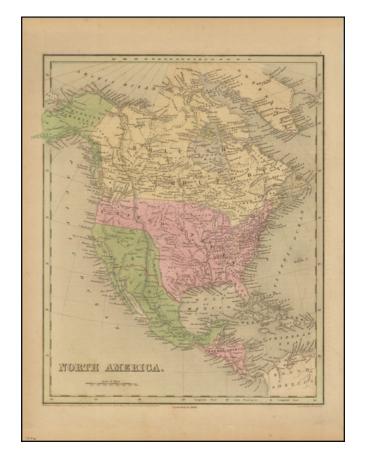

## **Description:**

Detailed map of North America, showing the recently annexed Texas as part of the United States, 54-40 or Fight Oregon Territorial Border and Upper California as part of Mexico.

Austin, Houston, and a number of other early details in Texas are shown.