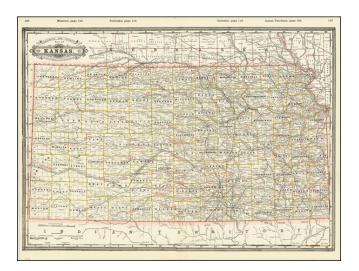

## Barry Lawrence Ruderman Antique Maps Inc.

7407 La Jolla Boulevard La Jolla, CA 92037

www.raremaps.com

(858) 551-8500 blr@raremaps.com

**Railroad and County Map of Kansas** 

| Stock#:<br>Map Maker: | 82571<br>Cram      |
|-----------------------|--------------------|
| Date:                 | 1888               |
| Place:                | Chicago            |
| Color:                | Outline Color      |
| <b>Condition:</b>     | VG+                |
| Size:                 | 22.5 x 16.5 inches |
| Price:                | SOLD               |

## **Description:**

Detailed map of Kansas, colored by counties, published by George Cram.

The focal point of the map is the detailed treatment of the railroad lines operating and planned in Kansas in the late 19th Century.