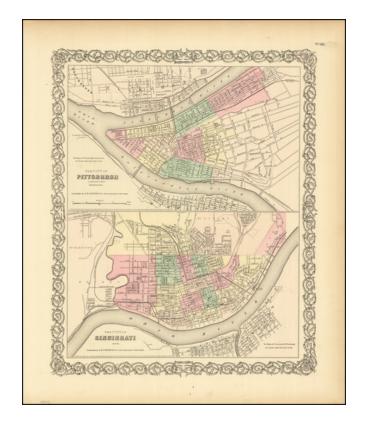

## The Cities of Pittsburgh and Allegheny with Parts of Adjacent Boroughs [with] The City of Cincinnati Ohio.

**Stock#:** 82569 **Map Maker:** Colton

Date: 1855
Place: New York
Color: Hand Colored

**Condition:** VG+

## **Description:**

Two nice town maps on a single sheet, each with excellent detail and colored by ward.

Early Pittsburgh maps are scarce. Decorative border. A terrific map, from JH Colton, one of the most prolific American mapmakers of the mid-19th century.