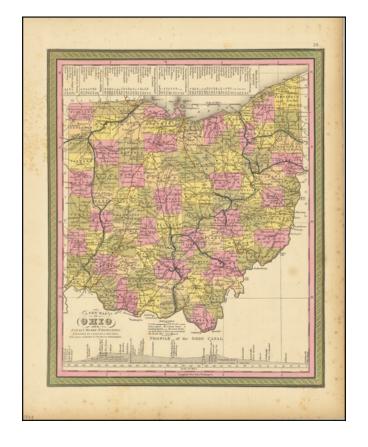

## **Description:**

Detailed map of Ohio from Mitchell's *New Universal Atlas*, showing railroads, townships, canals, etc. Hand colored by county.

Statistical table shows steam boat routes. Ohio canal profile below map. Although there are key References to Cincinnati, the inset map of the city is not present.