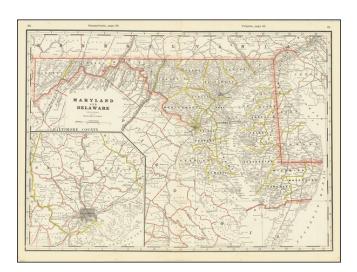

## **Description:**

A fabulously detailed railroad map of Maryland and Delaware, from Cram's scarce *Standard Atlas of the World*.

Includes an inset of Baltimore County and an extensive listing of railroad lines then in operatioin in the states.