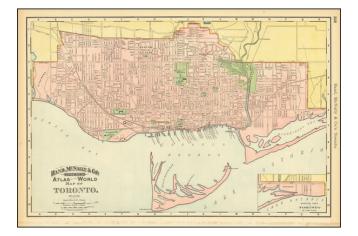

## **Description:**

Detailed map of the City of Toronto, published by Rand McNally.

A number of early buildings, parks and public facilities are shown.

Includes nice detail on the waterfront.

The verso of the map includes an elephant folio fold-out of the Ontario region.