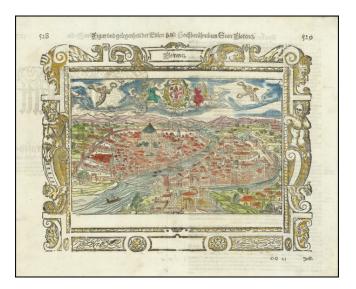

## **Description**:

Detailed view of the City of Florence, set with a decorative engraved title frame.

Large coat of arms, held aloft by two angels, with two additional cherubs in the upper left and right corner. Major landmarks (Duomo, Ponte Vecchio, etc.) are plainly visible in the view. From Munster's *Cosmographia*, one of the most influential geographical works of the 16th century, first published in 1544.