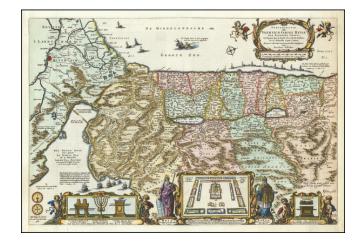

## Perigrinatie ofte Veertich-Iarge Reyse der kInderen Israels

Stock#: 82511 Map Maker: Visscher I

**Date:** 1661

Place: Amsterdam
Color: Hand Colored

**Condition:** VG

**Size:** 18.75 x 12.5 inches

**Price:** Not Available

## **Description:**

Nice example of the classical map of Moses' journey from Egypt to Canaan.

Richly detailed throughout the Holy Land. This map, with various changes to the decorative embellishments, appeared in a number of Dutch Bibles over a 100 year period beginning in the second half of the 17th Century.