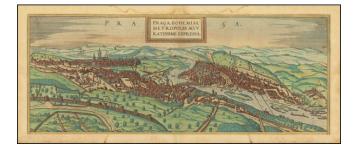

## Praga, Bohemiae Metropolis Accuratissime Expressa

| Stock#:    | 82508             |
|------------|-------------------|
| Map Maker: | Braun & Hogenberg |

Date:1572Place:CologneColor:Hand ColoredCondition:VG+Size:18 x 7.5 inches

## **Description:**

Striking view of Prague, from a German edition of Braun & Hogenberg's *Civitas Orbis Terrarum*, first issued in 1588.

Prague is shown dissected by the River, including three bridges and various watercraft in the river.

One of the earliest and most decorative views of Prague.