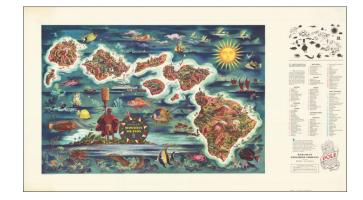

## The Dole Map of the Hawaiian Islands

**Stock#:** 82491

Map Maker: Hawaiian Pineapple Company

**Date:** 1950

**Place:** San Francisco

**Color:** Color **Condition:** VG+

**Size:** 38 x 18.5 inches

**Price:** SOLD

## **Description:**

Decorative map of Hawaii, from a painting by Joseph Feher, commissioned by the Hawaiian Pineapple Company.

This is the second of Dole's iconic maps, which have been sought after by collectors almost since the initial printing.