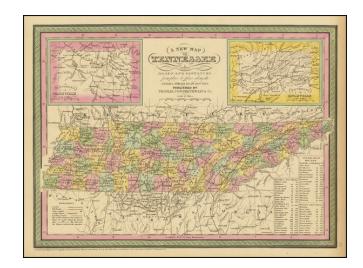

## **Description:**

Decorative map of Tennessee, published by Thomas, Cowperthwait & Co.

The map is hand colored by counties. Shows railroads, proposed railroads, major roads, distances, towns, rivers, etc.

A key shows the steamboat routes and distances. Large insets of Nashville and Knoxville.