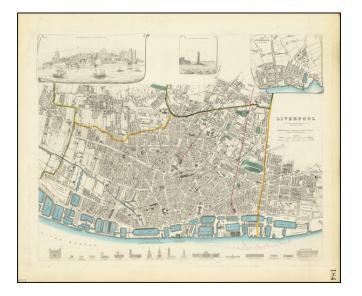

## Liverpool

| Stock#:<br>Map Maker: | 82438<br>SDUK    |
|-----------------------|------------------|
| Date:                 | 1870             |
| Place:                | London           |
| Color:                | Color            |
| <b>Condition:</b>     | VG+              |
| Size:                 | 15.5 x 12 inches |
| Price:                | SOLD             |

## **Description:**

Detailed plan of Liverpool, with inset views from the Harbor and Black Rock Lighthouse, along with a profile showing the 15 major buildings and churches and a small plan of Liverpool in 1729. Marvelous town plan.