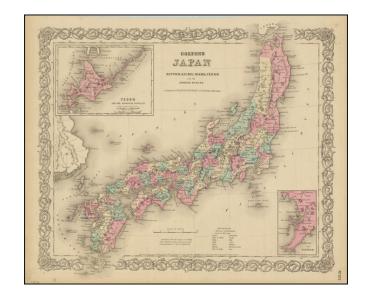

## Japan Nippon, Kiusiu, Sikok, Yesso and the Japanese Kuriles

**Stock#:** 82436 **Map Maker:** Colton

Date: 1871Place: New YorkColor: Hand Colored

**Condition:** VG

**Size:** 15.5 x 13 inches

**Price:** \$ 145.00

## **Description:**

Detailed map of Japan, colored by Prefecture, with insets of Nagasaki and Yesso.

Shows towns, rivers, lakes, mountains, islands, etc. A terrific regional map from J.H. Colton, one of the most prolific American mapmakers of the mid-19th century.

Decorative border.