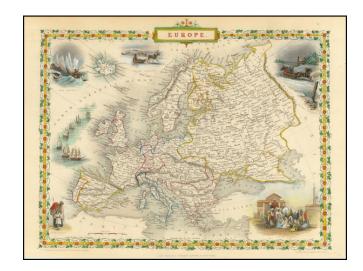

## **Description:**

Gorgeous full color example, with vignettes showing Slave Market, Seal Hunting, Lapland Travellers, Arabs and Camels.

Beautiful decorative border with remarkable color. Engraved for R. Montgomery Martin's *Illustrated Atlas*.

Tallis was one of the last great decorative map makers. His maps are prized for the wonderful vignettes of indigenous scenes, people, etc.