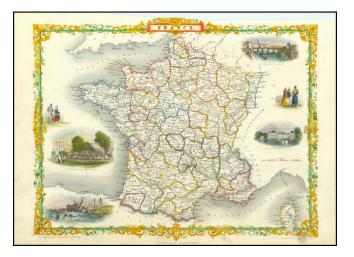

## France

| Stock#:           | 82379          |
|-------------------|----------------|
| Map Maker:        | Tallis         |
| Date:             | 1851           |
| Place:            | London         |
| Color:            | Hand Colored   |
| <b>Condition:</b> | VG+            |
| Size:             | 13 x 10 inches |
| Price:            | SOLD           |

## **Description:**

Decorative map of France with vignettes showing the Bridge of Toulouse, Palace of Fontainebleau, Garden of the Palais Royale, Harbor at Calais and two sets of costumes.

Includes Corsica.

From one of the great 19th Century Illustrated Atlases. Striking full color example.